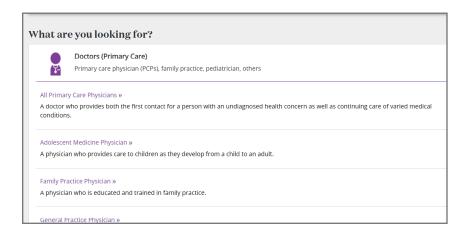

Page 1 of 2

- Either use the search bar, or scroll down to Find what you need by category and select the type of provider you are looking for:
  - Medical Doctors & Specialists
  - Hospitals & Facilities
  - Urgent Care
  - Walk-In Clinics
- For example, if you click on Medical Doctors & Specialists, you will be given the option to select the type of medical doctor:
  - Doctors (Primary Care)
  - Medical Specialists
  - Medical Therapists
  - Natural Therapy Professionals
  - All Medical Professionals
- If you select Doctors (Primary Care), it brings up a list of different types of primary care physicians (PCPs) to choose from:
  - All PCPs
  - Adolescent Medicine Physician
  - Family Practice Physician
  - General Practice Physician
  - Geriatrician
  - Internist
  - Pediatrician
- 9. A list of providers will display.