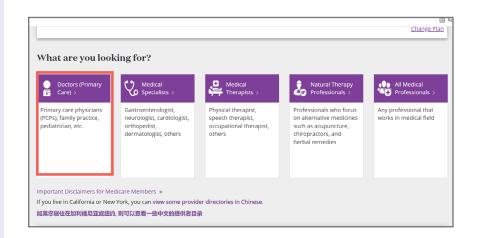

Page 1 of 2

- Either use the search bar, or scroll down to Find what you need by category and select the type of provider you are looking for:
  - Medical Doctors & Specialists
  - Hospitals & Facilities
  - Urgent Care
  - Walk-In Clinics
- For example, if you click on Medical Doctors & Specialists, you will be given the option to select the type of medical doctor:
  - Doctors (Primary Care)
  - Medical Specialists
  - Medical Therapists
  - Natural Therapy Professionals
  - All Medical Professionals
- If you select Doctors (Primary Care), it brings up a list of different types of primary care physicians (PCPs) to choose from:
  - All PCPs
  - Adolescent Medicine Physician
  - Family Practice Physician
  - General Practice Physician
  - Geriatrician
  - Internist
  - Pediatrician
- 9. A list of providers will display.