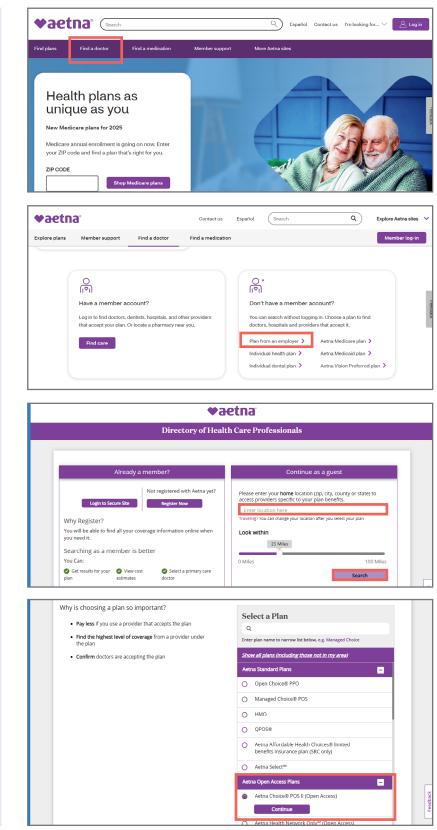

## HOW TO FIND AETNA CHOICE® POS II NETWORK PROVIDERS

- 1. Visit the Aetna website: www.aetna.com.
- 2. Click on "**Find a doctor**" near the top of the page.
- 3. Under **Don't have a member** account?, click "Plan from an employer".

 In the Continue as a guest box, enter your zip code and click the "Search" button.

 Under Select a Plan, scroll down until you see Aetna Choice® POS II (Open Access).

Click the bubble to the left to select this option, then click "**Continue**".