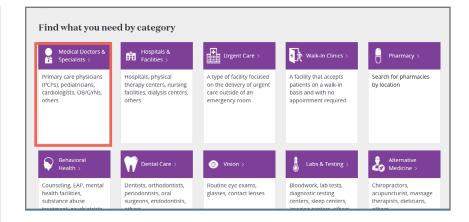

Page 1 of 2

- Either use the search bar, or scroll down to Find what you need by category and select the type of provider you are looking for:
  - Medical Doctors & Specialists
  - Hospitals & Facilities
  - Urgent Care
  - Walk-In Clinics
- For example, if you click on Medical Doctors & Specialists, you will be given the option to select the type of medical doctor:
  - Doctors (Primary Care)
  - Medical Specialists
  - Medical Therapists
  - Natural Therapy Professionals
  - All Medical Professionals
- If you select Doctors (Primary Care), it brings up a list of different types of primary care physicians (PCPs) to choose from:
  - All PCPs
  - Adolescent Medicine Physician
  - Family Practice Physician
  - General Practice Physician
  - Geriatrician
  - Internist
  - Pediatrician
- 9. A list of providers will display.